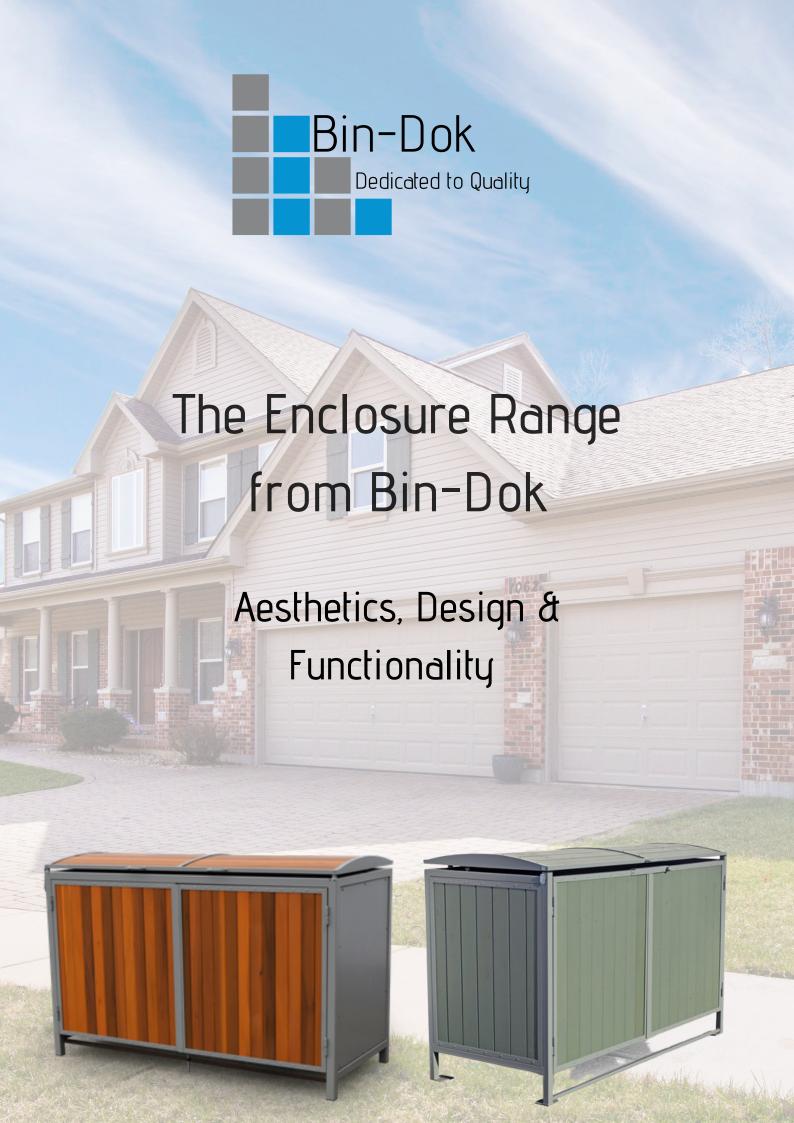

### The Metropolitan

The Urban

### The Metropolitan - A closer look

The Bin-Dok Enclosure range was designed to enhance the aesthetic appearance of the home, garden or outside environment. It's aesthetically pleasing furniture finish provides a great way to hide your unsightly wheelie bins, while the built ir automatic bin lid opening offers a more hygienic access to waste disposal.

The Bin-Dok Enclosure used pressure treated, stained cedar panels, ensuring an aesthetically pleasing finish. Complemented with a dip galvanised, powder coated frame, this ensures the product will endure all weather conditions for many years to come.

If you are looking for that something extra to bring the finishing touch to your residential development, The Metropolitan, through its combination of style and functionality is the answer.