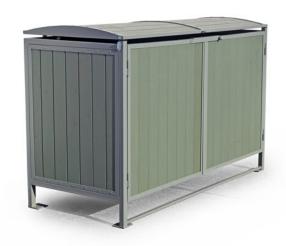

### The Metropolitan

The Urban

### The Metropolitan - A closer look

The Bin-Dok Enclosure range was designed to enhance the aesthetic appearance of the home, garden or outside environment. It's aesthetically pleasing furniture finish provides a great way to hide your unsightly wheelie bins, while the built ir automatic bin lid opening offers a more hygienic access to waste disposal.

The Bin-Dok Enclosure used pressure treated, stained cedar panels, ensuring an aesthetically pleasing finish. Complemented with a dip galvanised, powder coated frame, this ensures the product will endure all weather conditions for many years to come.

If you are looking for that something extra to bring the finishing touch to your residential development, The Metropolitan, through its combination of style and functionality is the answer.