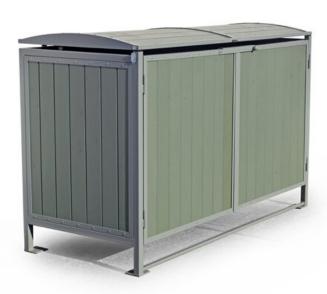

### The Metropolitan - A closer look

The Bin-Dok Enclosure range was designed to enhance the aesthetic appearance of the home, garden or outside environment. It's aesthetically pleasing furniture finish provides a great way to hide your unsightly wheelie bins, while the built ir automatic bin lid opening offers a more hygienic access to waste disposal.

The Bin-Dok Enclosure used pressure treated, stained cedar panels, ensuring an aesthetically pleasing finish. Complemented with a dip galvanised, powder coated frame, this ensures the product will endure all weather conditions for many years to come.

If you are looking for that something extra to bring the finishing touch to your residential development, The Metropolitan, through its combination of style and functionality is the answer.