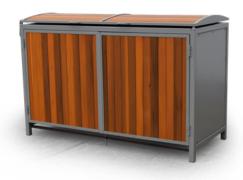

### The Metropolitan

The Urban

#### The Urban - A closer look

The Bin-Dok Enclosure range was designed to enhance the aesthetic appearance of the home, garden or outside environment. It's aesthetically pleasing furniture finish provides a great way to hide your unsightly wheelie bins, while the built in automatic bin lid opening offers a more hygienic access to waste disposal.

The Bin-Dok Enclosure used pressure treated, stained cedar panels, ensuring an aesthetically pleasing finish. Complemented with a dip galvanised, powder coated frame, this ensures the product will endure all weather conditions for many years to come.

If you are looking for that something extra to bring the finishing touch to your residential development, The Metropolitan, through its combination of style and functionality is the answer.

PAGE | 03