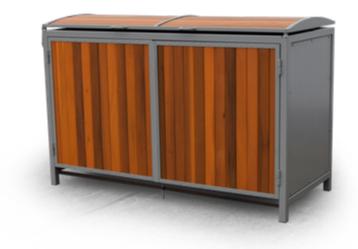

### The Metropolitan

The Urban

#### The Urban - A closer look

The Bin-Dok Enclosure range was designed to enhance the aesthetic appearance of the home, garden or outside environment. It's aesthetically pleasing furniture finish provides a great way to hide your unsightly wheelie bins, while the built in automatic bin lid opening offers a more hygienic access to waste disposal.

The Bin-Dok Enclosure used pressure treated, stained cedar panels, ensuring an aesthetically pleasing finish. Complemented with a dip galvanised, powder coated frame, this ensures the product will endure all weather conditions for many years to come.

If you are looking for that something extra to bring the finishing touch to your residential development, The Metropolitan, through its combination of style and functionality is the answer.

PAGE | 03